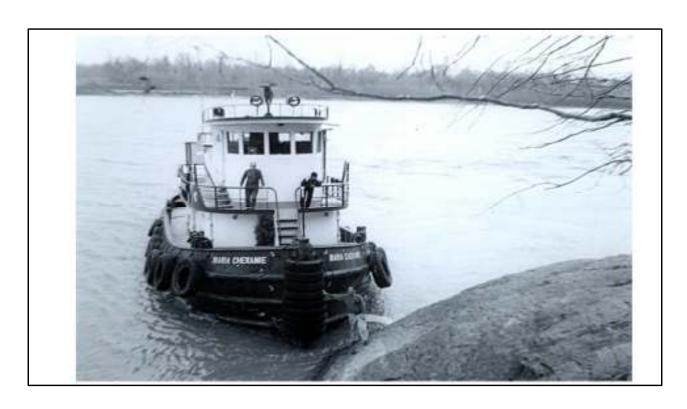

In 1965 Antoine Rene Cheramie (My father Tony) contracted with Main Iron Works in Houma to build MV MARIA CHERAMIE powered by 16-V71 Detroits at 920 hp.

In 1972 Tony contracted with Houma Welders to build MV AGGIE CHERAMIE powered by D379 CATs ay 1200 hp.

Tug MARIA CHERAMIE in 1965.

Tony Cheramie on a job with T.L. James preparing for an inland voyage to Arkansas with Tug MARIA CHERAMIE.

Pictures of Tug MARIA CHERAMIE vicinity early 1970s.

Tug AGGIE CHERAMIE in 1972.