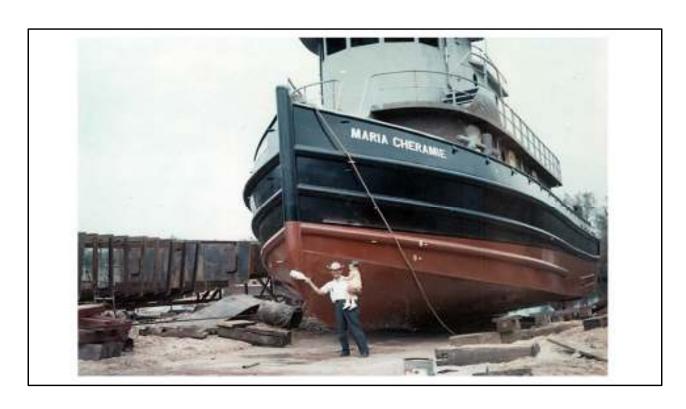

In 1965 Antoine Rene Cheramie (My father Tony) contracted with Main Iron Works in Houma to build MV MARIA CHERAMIE powered by 16-V71 Detroits at 920 hp.

In 1972 Tony contracted with Houma Welders to build MV AGGIE CHERAMIE powered by D379 CATs ay 1200 hp.

Tug MARIA CHERAMIE in 1965.

Tony Cheramie on a job with T.L. James preparing for an inland voyage to Arkansas with Tug MARIA CHERAMIE.

Pictures of Tug MARIA CHERAMIE vicinity early 1970s.

Tug AGGIE CHERAMIE in 1972.