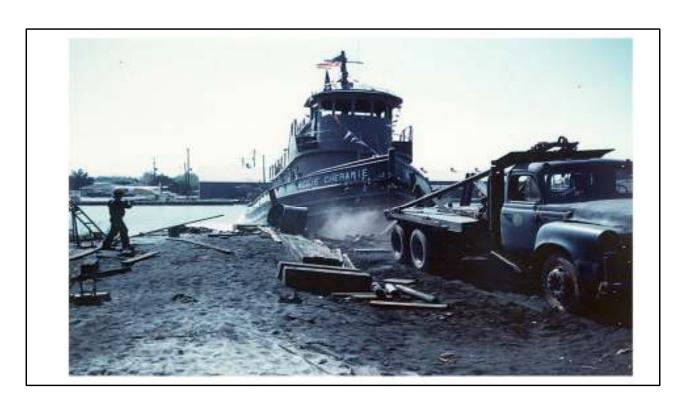

Same Tug AGGIE CHERAMIE in 1972

Tug RENE J CHERAMIE November 1974.

Rene J Cheramie & Sons, Inc received a Citation of Merit in 1995 as a result of retrieving a barge loaded with 65,000 barrels of Jet Fuel off Tampa, Florida.

## Tug RENE J CHERAMIE in 1974.

During the summer of 1975 I had the opportunity to join my father on a rig move consisting of Tug RENE J CHERAMIE along with 2 each tugs owned by MONTCO.

The job was through LIM / Louisiana International Marine and the late Claude Autin. Every time the green rotary dialed telephone in our kitchen rang it was Claude Autin sending my father to sea on a job.