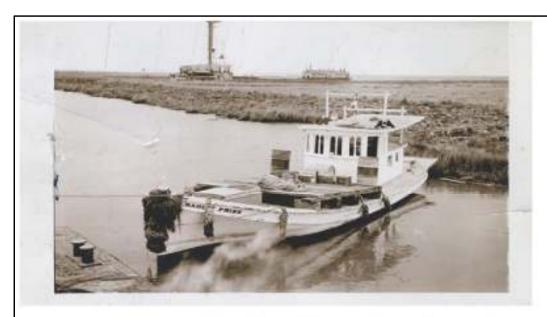

## Owned Vessels

MV BROTHER in LAW: Built in 1925 in Golden Meadow, LA /Acquired in 1929 (2 cylinder Alex Eng/12 hp) MV MARINE PRIDE: Built in 1937 in Golden Meadow, LA (Acquired Fairbank Engine/30 hp) MV MIDHSIPMAN: Built in 1940 in St Augustine, FL / Purchased in 1946 (6 cylinder Cat / 120 hp)
Tug MIDSHIPMAN: Built in 1952 in Galliano, LA (6 cylinder Caterpillar Engine/500 hp)
Tug MIDSHIPMAN: Built in 1957 by Gulf Offshore Fabricators in Leeville, LA (6-110 Detroits / 600 hp)
Tug MARIA CHERAMIE: Built in 1965 by Main Iron Works in Houma (16-V1) Detroits / 2020 hp)
Tug AGGIE CHERAMIE: Built in 1972 by Houma Welders (1939 Caterpillar / 1200 hp)
Tug RENE J CHERAMIE: Built in 1974 by Houma Welders (1939 Caterpillar / 1200 hp)
Tug RENE J CHERAMIE: Built in 1974 by Houma Welders (1939 Avondale (8-645 EMDs / 2100 hp)
Tug ANN T CHERAMIE: Built in 2003 by Main Iron Works in Houma (3516B HD Caterpillars / 4750 hp)

In 1929 Rene J Cheramie acquired MV Brother in Law which was built in Golden Meadow / powered by a 2 cylinder Alex Engine at 12 hp.

In 1937 he acquired MV MARINE PRIDE powered by a 4 cylinder Fairbank Engine at 30 hp.