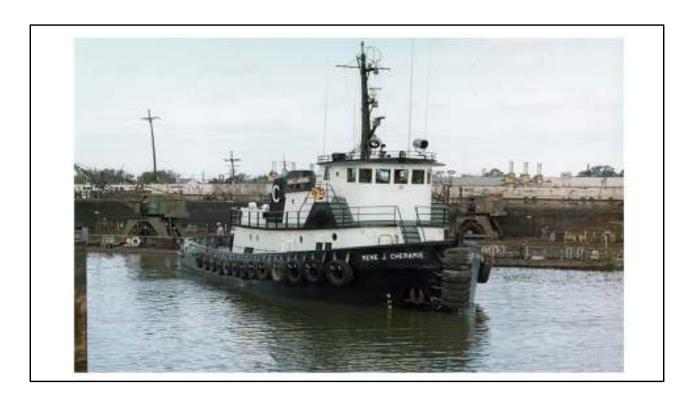

In 1974 Tony contracted with Houma Welders to build MV RENE J CHERAMIE which was outfitted by Avondale powered by 8-645E2 EMDs at 2100 bhp.

In 2003 my father and I contracted with Main Iron Works to build MV ANN T CHERAMIE powered by 3516HD CATs at 4750 bhp.

Tug ANN T CHERAMIE in 2003 and working with Crimson Shipping Company in 2011 to build Tug CRIMSON VICTORY both powered by 3516HD CATs producing 4750HP. Tony worked with the Towing Safety Advisory Committee in 2004. The Coast Guard's partnership with TSAC aids in managing the risks present in the towing industry and resolving problems of mutual concern.