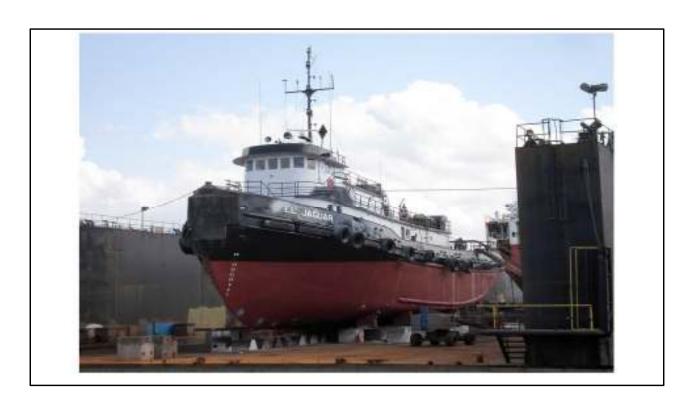

Tug RENE J CHERAMIE towing a barge with a capacity of 65,000 barrels lightering ships loaded with Crude Oil.

This job was pre LOOP / Louisiana Offshore Oil Port.

Tug EL JAGUAR built in 1976 and designed greater than 500 ITC / International Tonnage Convention.