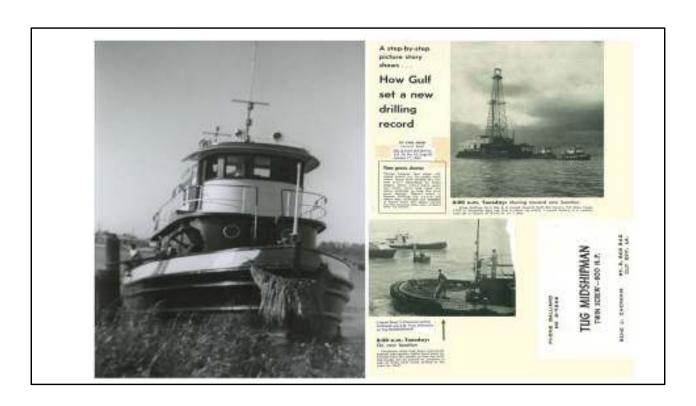

Rene J Cheramie acquired the fishing vessel Brother in Law in 1929 and started his own marine business. The vessel was powered by a 2 cylinder 12HP Alex engine. In 1937 he purchased MV MARINE PRIDE powered by a 4 cylinder 30HP Fairbank engine. When the United States entered WWII, it expropriated MV MARINE PRIDE resulting in Rene' working for wages at Avondale Shipyard. After the war the government paid Rene' fair market value for his vessel allowing him to purchase MV MIDSHIPMAN in 1946 powered by a 6 cylinder CAT producing 120HP and the second MV MIDSHIPMAN in 1952 powered by 6 cylinder CATs producing 500HP. He continued expanding purchasing his third MV MIDHSIPMAN in 1957 by Gulf Offshore Fabricators in Leeville, Louisiana. It featured 6-110 Detroits, producing 600HP. The October 17, 1960 edition of the Oil and Gas Journal shows "How Gulf set a new drilling record". Dixie Drilling Company's Rig 3 is towed by Tugs MIDSHIPMAN and REED toward Gulf Oil Corporation's state lease 1773 in Timbalier Bay, Louisiana. A month before in a nearby well it set a record of 5,412 feet in one day. Captain Rene J Cheramie and deckhand A.R. Tony Cheramie worked on Tug MIDSHIPMAN to make this happen. Rene contracted with Main Iron Works in 1965 building Tug MARIA CHERAMIE and powered her with 16-V71 Detroits, producing 920HP. Rene and Tony contracted with Houma Welders in 1972 and built Tug AGGIE CHERAMIE and chose D379 CATs at 1200HP for propulsion. Tony assumed leadership of the company constructing Tug RENE J CHERAMIE in 1974 at Houma Welders and powered the vessel with 8-645E2 EMDs at 2100HP. Rene passed away in 1985. Tony contracted with Main Iron Works constructing

This is a picture of my father A.R. Tony Cheramie who is currently 75 years old.

This is a picture of MV MIDSHIPMEN vicinity 1952 along Bayou Lafourche. First steel tug boat owned by Rene J Cheramie.

Tug MIDSHIPMAN built in 1957. Tug MIDSHIPMAN with Tug REED assisting Dixie Drilling and Gulf Oil we setting a new drilling record.