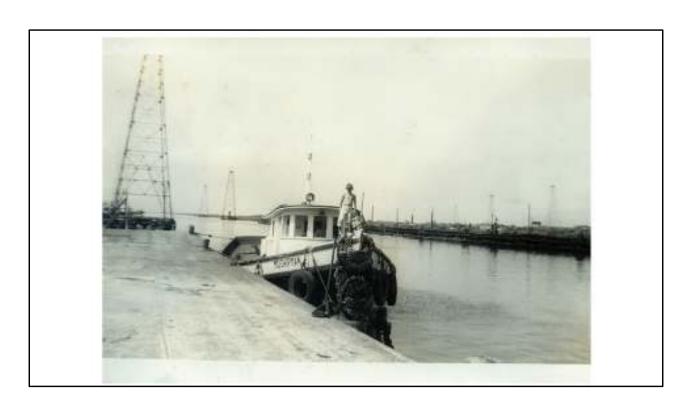

In 1946 he purchased MV MIDSHIPMAN powered by a 6 cylinder CAT at 120 hp.

In 1952 he built MV MIDSHIPMAN powered by a 6 cylinder CAT at 500 hp.

In 1957 he contracted with Gulf Offshore Fabricators in Leesville to build MV MIDSHIPMAN powered by 6-110 Detroits at 600 hp.

This is a picture of my father A.R. Tony Cheramie who is currently 75 years old.

This is a picture of MV MIDSHIPMEN vicinity 1952 along Bayou Lafourche. First steel tug boat owned by Rene J Cheramie.

Tug MIDSHIPMAN built in 1957. Tug MIDSHIPMAN with Tug REED assisting Dixie Drilling and Gulf Oil we setting a new drilling record.