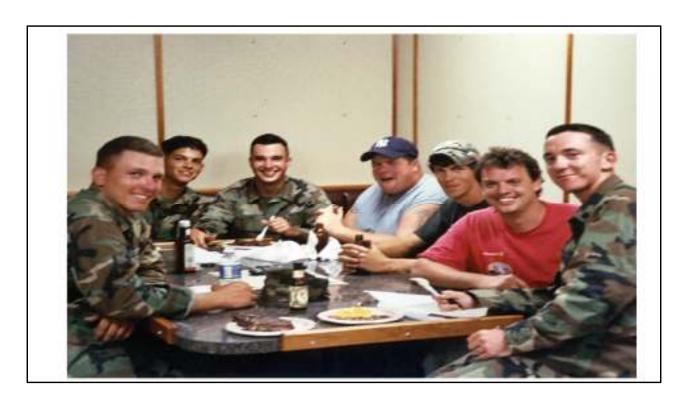

Our fellow Marines ate their first hot meal in over 30 days on board Tug ANN T CHERAMIE.

Admiral Perez on board Tug ANN T CHERAMIE after earthquakes in Haiti It turned out that Admiral Perez several years ago worked with my younger brother on a Navy Salvage Tug and when he recognized the Cheramie name he and his staff visited our tug and operation in Haiti.