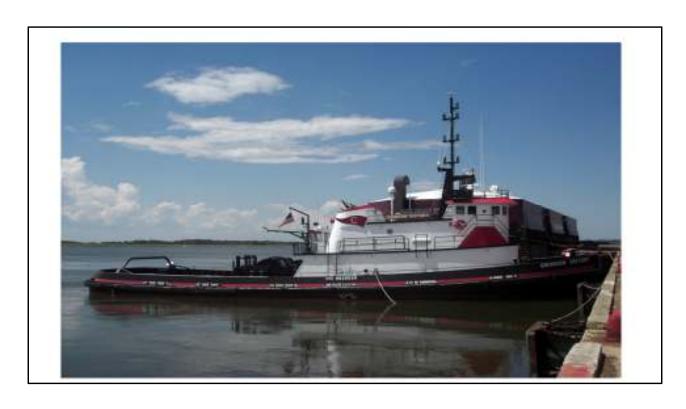

We had the first US Flag vessel with Americans conducting trade in Cuba since 1962.

Tug ANN T CHERAMIE delivered in 2003.

Tug ANN T CHERAMIE in Port au Prince, Haiti after Jean Claude Aristide was overthrown and the United States Marine Corps in conjunction with the United Nations provided security.

Our fellow Marines ate their first hot meal in over 30 days on board Tug ANN T CHERAMIE.

Admiral Perez on board Tug ANN T CHERAMIE after earthquakes in Haiti It turned out that Admiral Perez several years ago worked with my younger brother on a Navy Salvage Tug and when he recognized the Cheramie name he and his staff visited our tug and operation in Haiti.