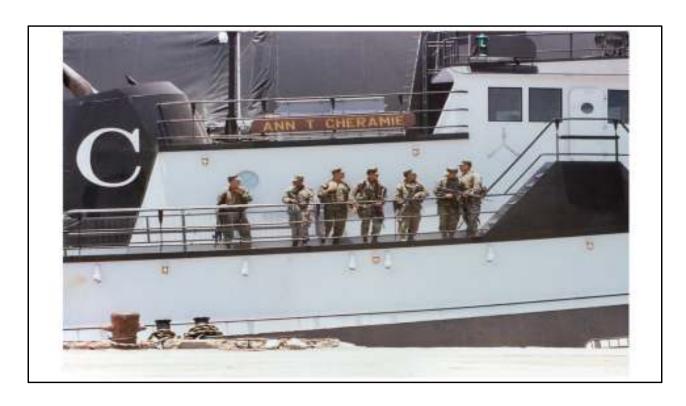

We had the first US Flag vessel with Americans conducting trade in Cuba since 1962.

Tug ANN T CHERAMIE delivered in 2003.

Tug ANN T CHERAMIE in Port au Prince, Haiti after Jean Claude Aristide was overthrown and the United States Marine Corps in conjunction with the United Nations provided security.

Our fellow Marines ate their first hot meal in over 30 days on board Tug ANN T CHERAMIE.

Admiral Perez on board Tug ANN T CHERAMIE after earthquakes in Haiti It turned out that Admiral Perez several years ago worked with my younger brother on a Navy Salvage Tug and when he recognized the Cheramie name he and his staff visited our tug and operation in Haiti.