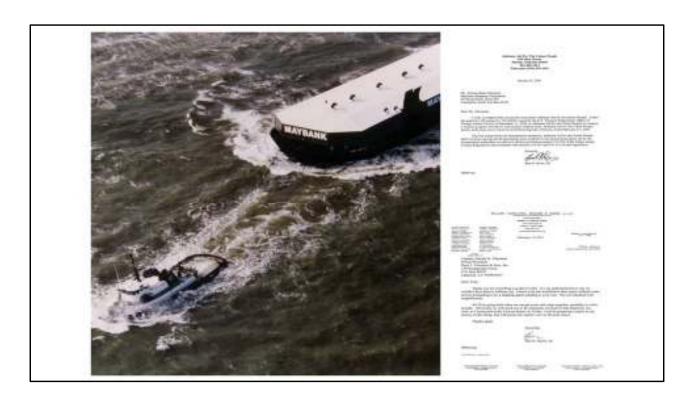

Tug RENE J CHERAMIE with Barge HELEN II with Maybank Shipping Company called on Havana Cuba which was approved by the US State Department and consisted of a US Flag tug and US Flag barge with US Merchant Mariners delivering food aid and medical supplies.

We had the first US Flag vessel with Americans conducting trade in Cuba since 1962.

Tug ANN T CHERAMIE delivered in 2003.

Tug ANN T CHERAMIE in Port au Prince, Haiti after Jean Claude Aristide was overthrown and the United States Marine Corps in conjunction with the United Nations provided security.