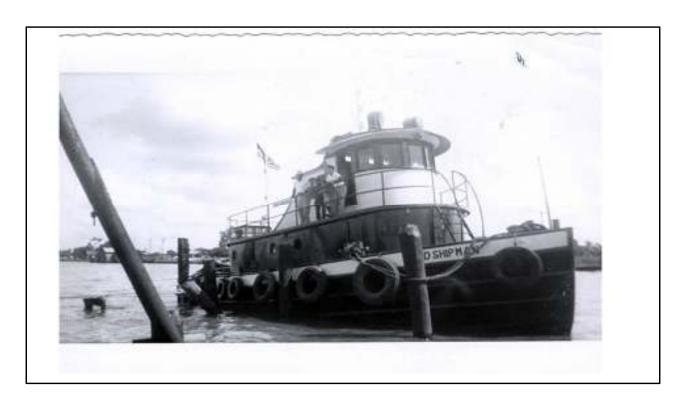

In 1946 he purchased MV MIDSHIPMAN powered by a 6 cylinder CAT at 120 hp.

In 1952 he built MV MIDSHIPMAN powered by a 6 cylinder CAT at 500 hp.

In 1957 he contracted with Gulf Offshore Fabricators in Leesville to build MV MIDSHIPMAN powered by 6-110 Detroits at 600 hp.

Rene J Cheramie acquired the fishing vessel Brother in Law in 1929 and started his own marine business. The vessel was powered by a 2 cylinder 12HP Alex engine. In 1937 he purchased MV MARINE PRIDE powered by a 4 cylinder 30HP Fairbank engine. When the United States entered WWII, it expropriated MV MARINE PRIDE resulting in Rene' working for wages at Avondale Shipyard. After the war the government paid Rene' fair market value for his vessel allowing him to purchase MV MIDSHIPMAN in 1946 powered by a 6 cylinder CAT producing 120HP and the second MV MIDSHIPMAN in 1952 powered by 6 cylinder CATs producing 500HP. He continued expanding purchasing his third MV MIDHSIPMAN in 1957 by Gulf Offshore Fabricators in Leeville, Louisiana. It featured 6-110 Detroits, producing 600HP. The October 17, 1960 edition of the Oil and Gas Journal shows "How Gulf set a new drilling record". Dixie Drilling Company's Rig 3 is towed by Tugs MIDSHIPMAN and REED toward Gulf Oil Corporation's state lease 1773 in Timbalier Bay, Louisiana. A month before in a nearby well it set a record of 5,412 feet in one day. Captain Rene J Cheramie and deckhand A.R. Tony Cheramie worked on Tug MIDSHIPMAN to make this happen. Rene contracted with Main Iron Works in 1965 building Tug MARIA CHERAMIE and powered her with 16-V71 Detroits, producing 920HP. Rene and Tony contracted with Houma Welders in 1972 and built Tug AGGIE CHERAMIE and chose D379 CATs at 1200HP for propulsion. Tony assumed leadership of the company constructing Tug RENE J CHERAMIE in 1974 at Houma Welders and powered the vessel with 8-645E2 EMDs at 2100HP. Rene passed away in 1985. Tony contracted with Main Iron Works constructing

This is a picture of my father A.R. Tony Cheramie who is currently 75 years old.

This is a picture of MV MIDSHIPMEN vicinity 1952 along Bayou Lafourche. First steel tug boat owned by Rene J Cheramie.

Tug MIDSHIPMAN built in 1957. Tug MIDSHIPMAN with Tug REED assisting Dixie Drilling and Gulf Oil we setting a new drilling record.