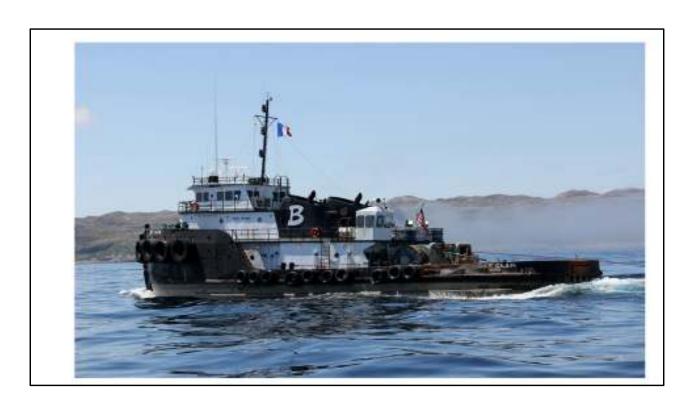

Crimson Shipping liked Tug ANN T CHERAMIE so much that they contracted out with Main Iron Works to build sister ship Tug CRIMSON VICTORY.

CRIMSON VICTORY in Chickasaw, Alabama in 2011.

Tug GULF CAJUN enroute to Newfoundland in support of Vale and smelter factory.